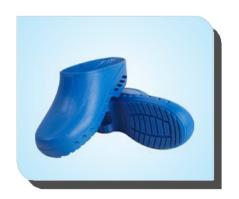

## **Autoclavable Cleanroom Shoe**

# Filtration Made Simple

Anatomic and orthopedic Anno clogs have been designed with comfort in mind. When wearing Thor, a effective reduction in the overall muscle effort compared to standing barefoot is obtained.

Designed with foot bed nubs reduce fatigue and provide comfortable relief to the feet.

Designed with foot bed nubs and lateral airportals keep cool & dry.

#### **Design Concept**

- Trunk shaped air holes prevent spilled fluids entering inside the clogs.
- Non flammable antistatic and anti-microbial specific material.
- Due to use TPE material, 3 years guarantee against manufacturing defects.
- The using of TPE material guarantees extra slip resistance and longer duarble use.
- Ÿ Size: 37-38, 39-40, 41-42, 43-44, 45-46

#### **Use and Maintenance**

- Rinse with water and soap under the tap. Wipe with a cloth or dry in room temperature.
- Machine washable. Dried by drier receiver or dry in room temperature.
- The clog can be sterilized with liquid disinfecting solutions or autoclave at a maximum temperature of 121-135° C for 30 min.