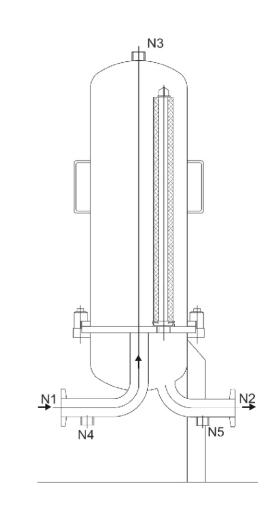

#### Operation

Contaminated fluid enters the housing and is distributed evenly around the filter cartridges. Filtration takes place from outside to inside. Solids are collected on the outside of filter cartridges & clear filtrate is collected at outlet.

Hygienic filter housing can be steam sterilized in-situ in accordance with cartridge parameters. All housings are supplied with support legs, enabling free standing or inline installation.