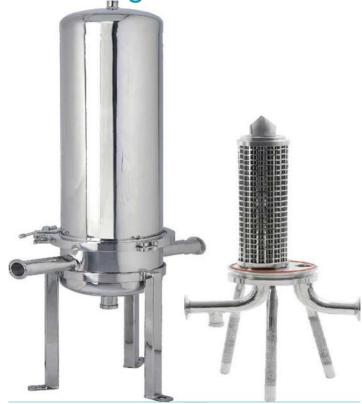

# **DIYA TRADERS**

## Filtration Made Simple

Hygienic Filter Housing

Hygienic filter housing is manufactured from 316 stainless steel of the highest quality. These are suitable for a variety of liquid filtration applications designed to fit standard 222 'O' Rings & 226 'O' Ring cartridges. They have an integral bayonet locator providing an efficient seal between housing and cartridge. Depending on their type hygienic filter housing is available in 1, 3, 5 and 12 round configurations and in 10", 20", 30" and 40" length cartridge. Its hygienic design ensures low product hold up & reduces product loss.