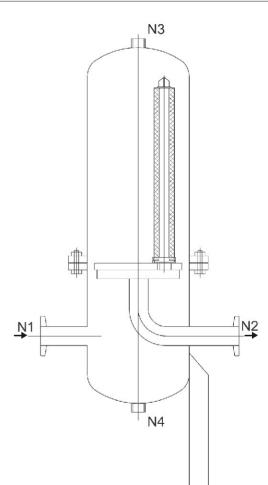

#### Operation

Contaminated fluid enters the housing and is distributed evenly around the filter cartridges. Filtration takes place from outside to inside. Solids are collected on the outside of filter cartridges & clear filtrate is collected at outlet.

Hygienic filter housing can be steam sterilized in-situ in accordance with cartridge parameters. All housings are supplied with support legs, enabling free standing or inline installation.