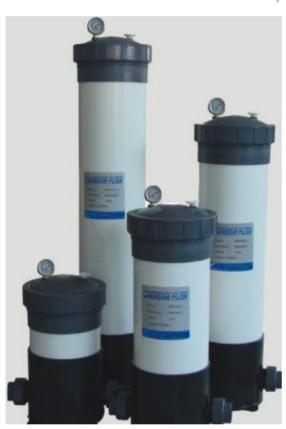

## Polyfilt PVC Cartridge Filters

All Polyfilt PVC Cartridge Filters are manufactured with high precision. These housingscan accommodate standard filter cartridges Double Open End Style. Mainly used in pre treatment, these housings can be widely used in electronic industry,