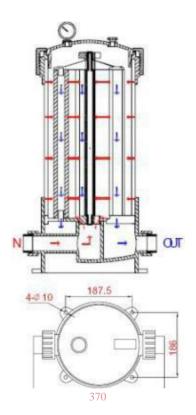

## **Product Merits**

- I. The water fills into these housings from bottom to top and thus does not strike on to cartridges directly. At rated flow rates these housings offer minimum pressure drop across the filter.
- 2. The bottom of Polyfilt filter is designed

and closing the lid is a matter of seconds. Thus making it convenient to use as well.

3. Polyfilt cartridge filter housings are made up of pvc which has good resistance to UV and oxidation by atmospheric oxygen. Hence they have a very long life expectancy. As pvc is unaffected by salts. Potyfilt housings are a best solution for sea water and other corrosive fluids and in many cases can be used in place of SS housings.

Pedestallocation

sewage treatment, beverage, foods, pure water treatment and home water purification equipment.

together as a whole with the top locator and closure system in a very unique design to avoid internal bypass. It is very easy to install, pushing down cartridges

| Туре            |                 | Material | Cartridges | Cartridges Size | In/Out                    | Flow Rate       | Max pressure         |
|-----------------|-----------------|----------|------------|-----------------|---------------------------|-----------------|----------------------|
| POLYFILTCF-SDCI | POLYFILTCF-JDCI | PVC      | 5/9        | 10"             | 1.5"/2"<br>Union / Flange | Upto<br>20m'/hr | 6 kg/cm <sup>1</sup> |
| POLYFILTCF-SDC2 | POLYFILTCF-JDC2 |          |            | 20"             |                           |                 |                      |
| POLYFILTCF-SDCJ | POLYFILTCF-JDCJ |          |            | 30"             |                           |                 |                      |
| POLYFILTCF-5001 | POLYFILTCF-JDC  |          |            | 40"             |                           |                 |                      |

Note: Suitable for 5 / 9 No's of cartridge with I.D. is 28-30mm: O.D. is 65-70mm