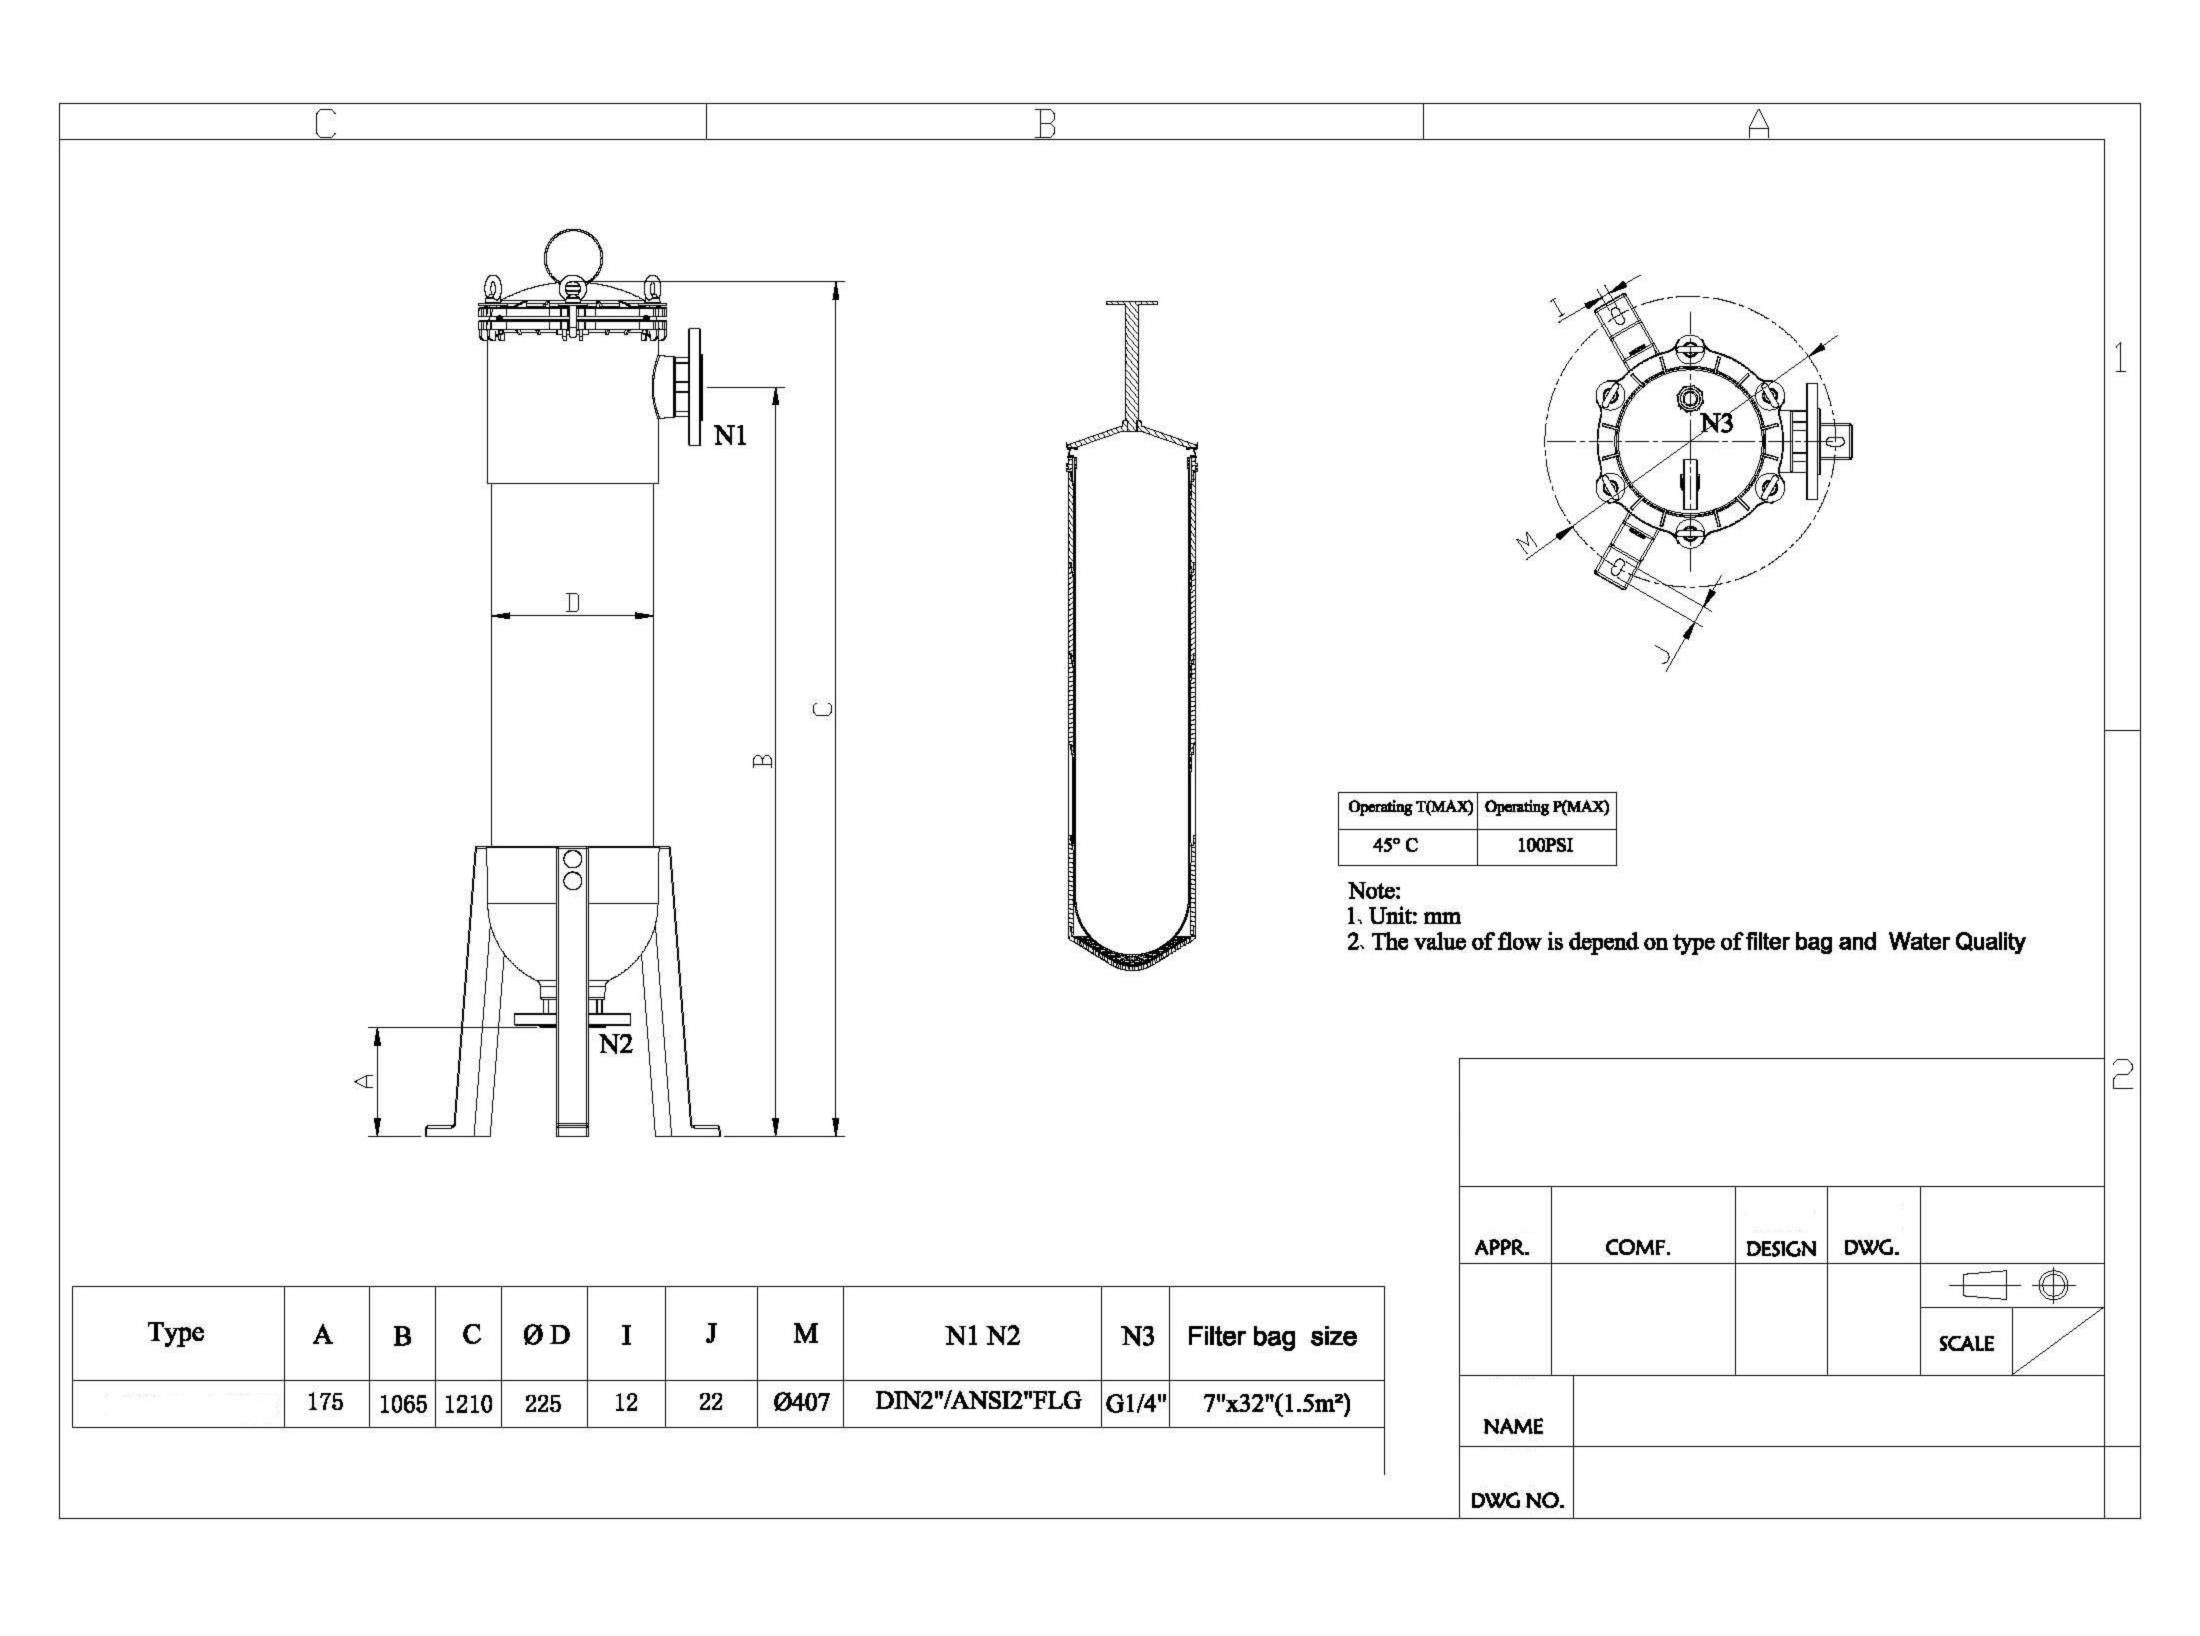

It has achieved 0-0.6 MPs 100,000 times recycle fatigue test success-fully.

| Туре          | Size       | Rag rize                  | Tu/Out      | T.   | Max pressure |
|---------------|------------|---------------------------|-------------|------|--------------|
| 1-1-A         | Ø225-H785  | Ø7"(178mm)-H17"(419mm)    | DN50/AN812" | 630  | а-0,4МРА     |
| 1-2-A         | Ø225-H1180 | 27"(178mm)-H17"(813mm)    |             | 1050 |              |
| 1-1- <b>B</b> | Ø225-H820  | Ø7 "(178mm)-H17 "(419mm)  |             | 665  | В=0.7МРА     |
| 1-2-8         | Ø225-H1200 | Ø7 "(178mm)-1117 "(813mm) |             | 1045 |              |

It can install all meterial, all precision's filter bag IPCS.

The highest of working temperature is 45°C. The size of the two boles in the lid of the filter is G1/4"