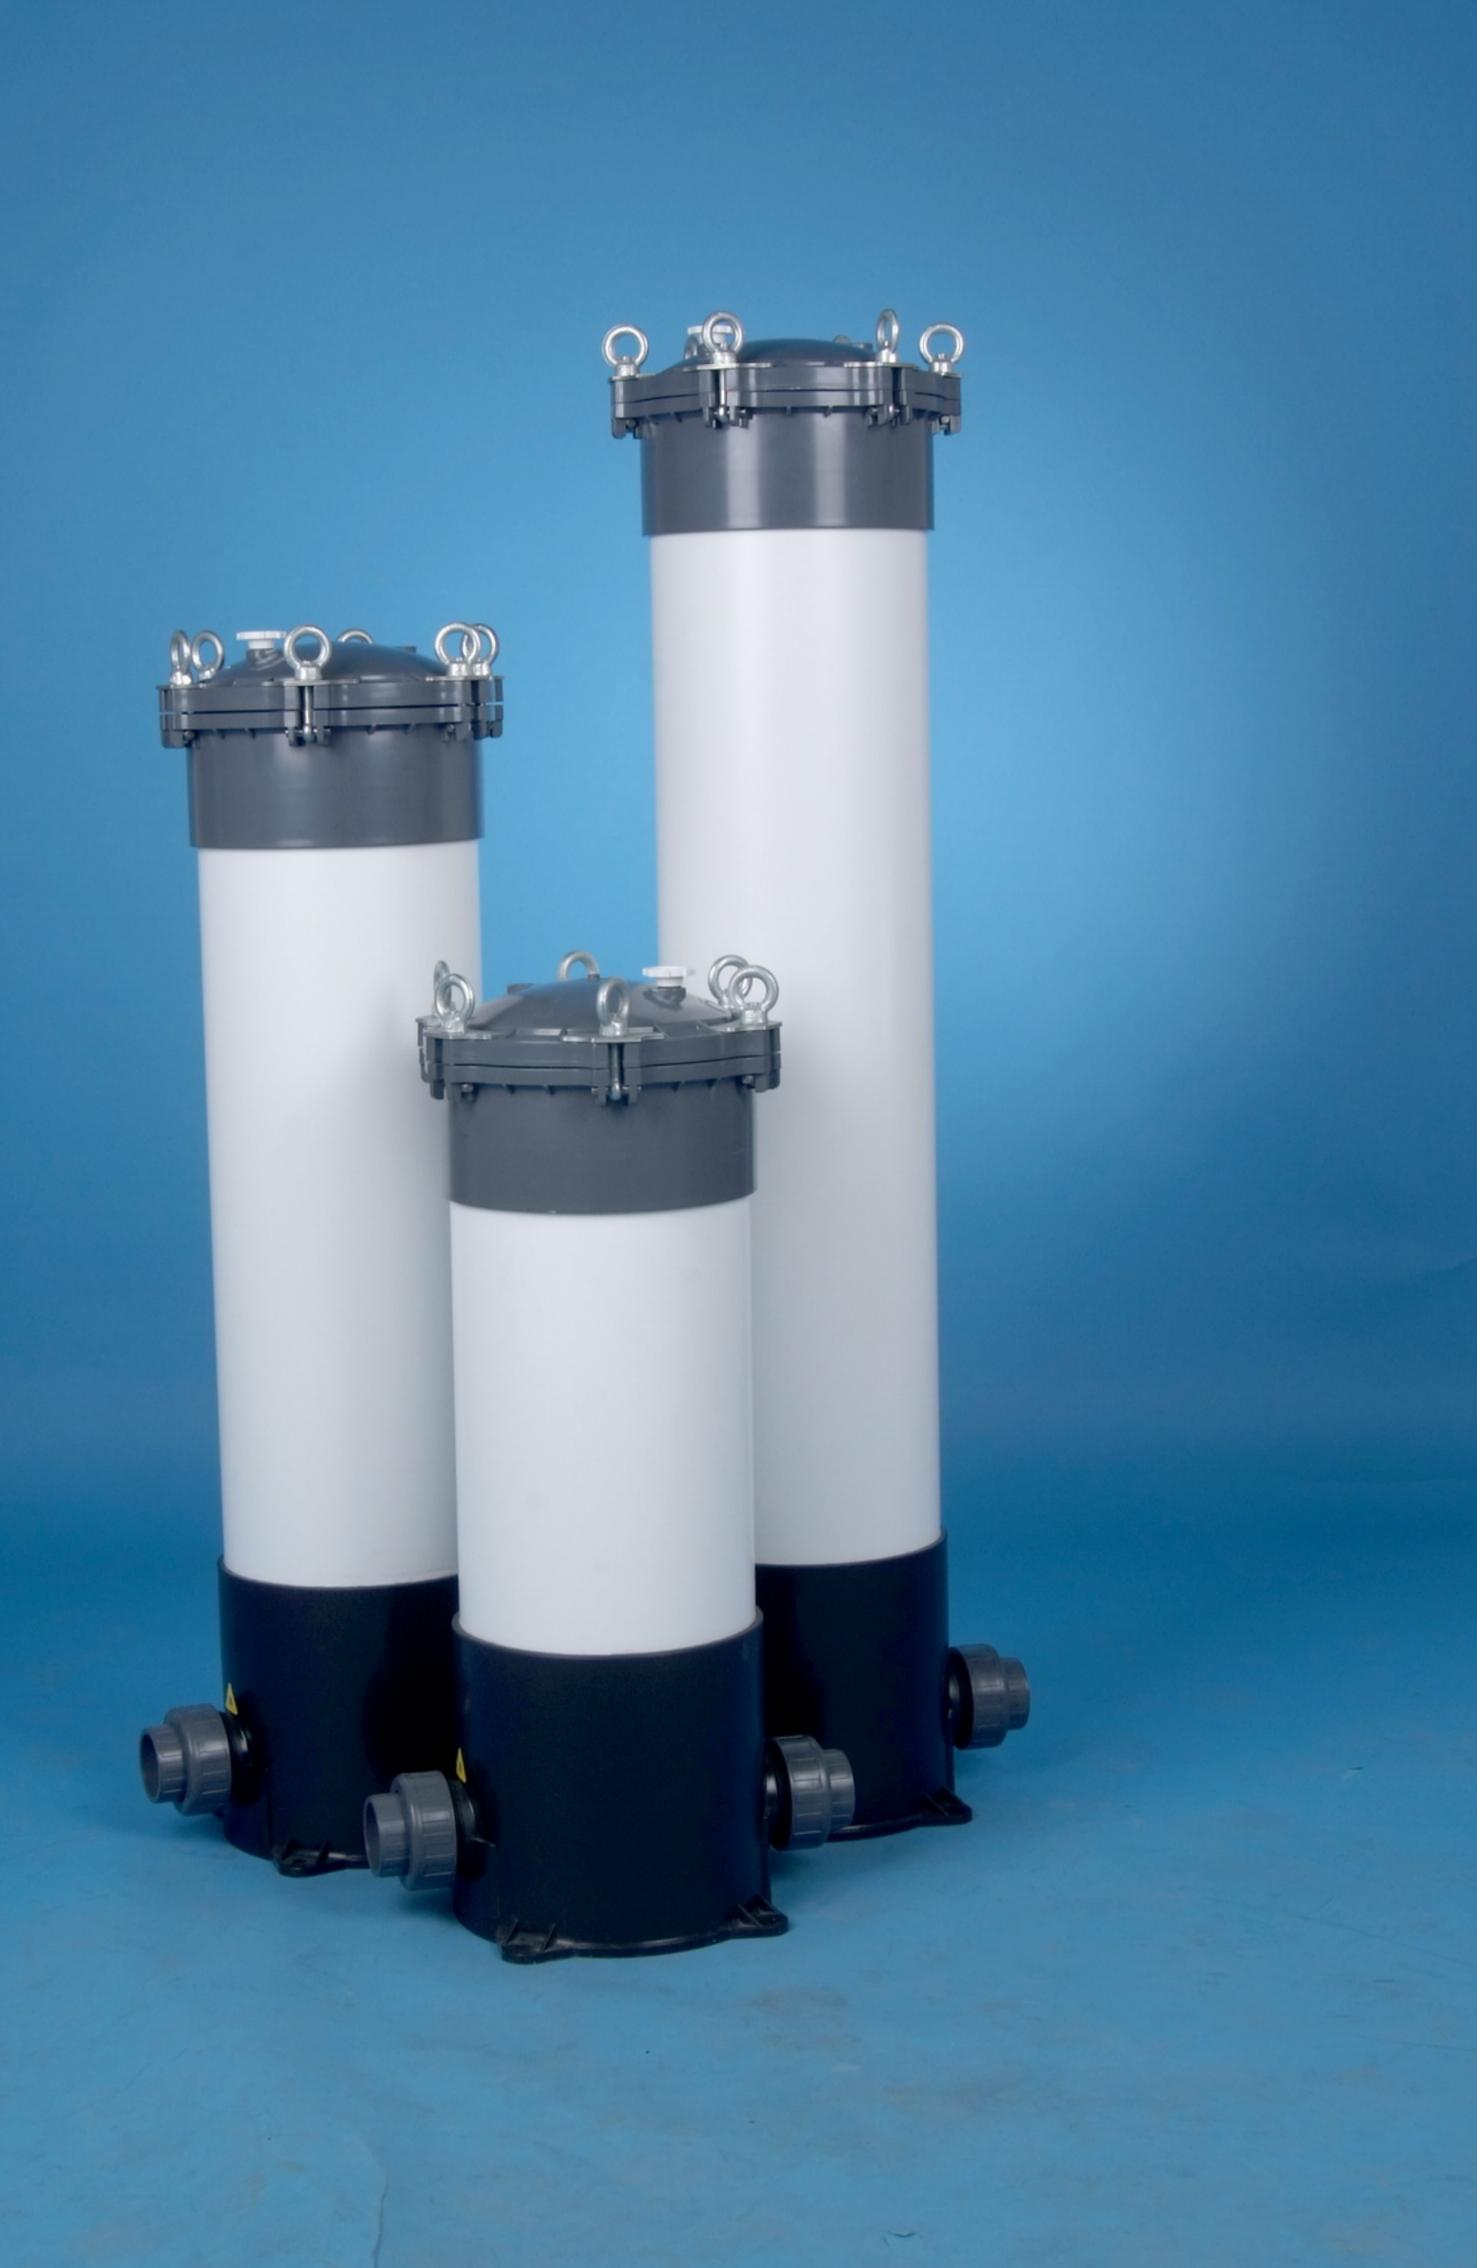

## Bag Filters

bag filter system is a new filter system. It is character with high precision, big flow, easy installation and maintenance. So it can be widely used in the field of liquid treatment: foods, cosmetic, chemistry, medicine, textile, etc. It consists of the housing, support basket ,and the filter bag.

It has achieved 0-0.6 MPs 100,000 times recycle fatigue test success-fully.

| Туре          | Size       | Rag rize                  | Tu/Out      | T.   | Max pressure |
|---------------|------------|---------------------------|-------------|------|--------------|
| 1-1-A         | Ø225-H785  | Ø7"(178mm)-H17"(419mm)    | DN50/AN812" | 630  | а-0,4МРА     |
| 1-2-A         | Ø225-H1180 | 27"(178mm)-H17"(813mm)    |             | 1050 |              |
| 1-1- <b>B</b> | Ø225-H820  | Ø7 "(178mm)-H17 "(419mm)  |             | 665  | В=0.7МРА     |
| 1-2-8         | Ø225-H1200 | Ø7 "(178mm)-1117 "(813mm) |             | 1045 |              |

It can install all meterial, all precision's filter bag IPCS.

The highest of working temperature is 45°C. The size of the two boles in the lid of the filter is G1/4"