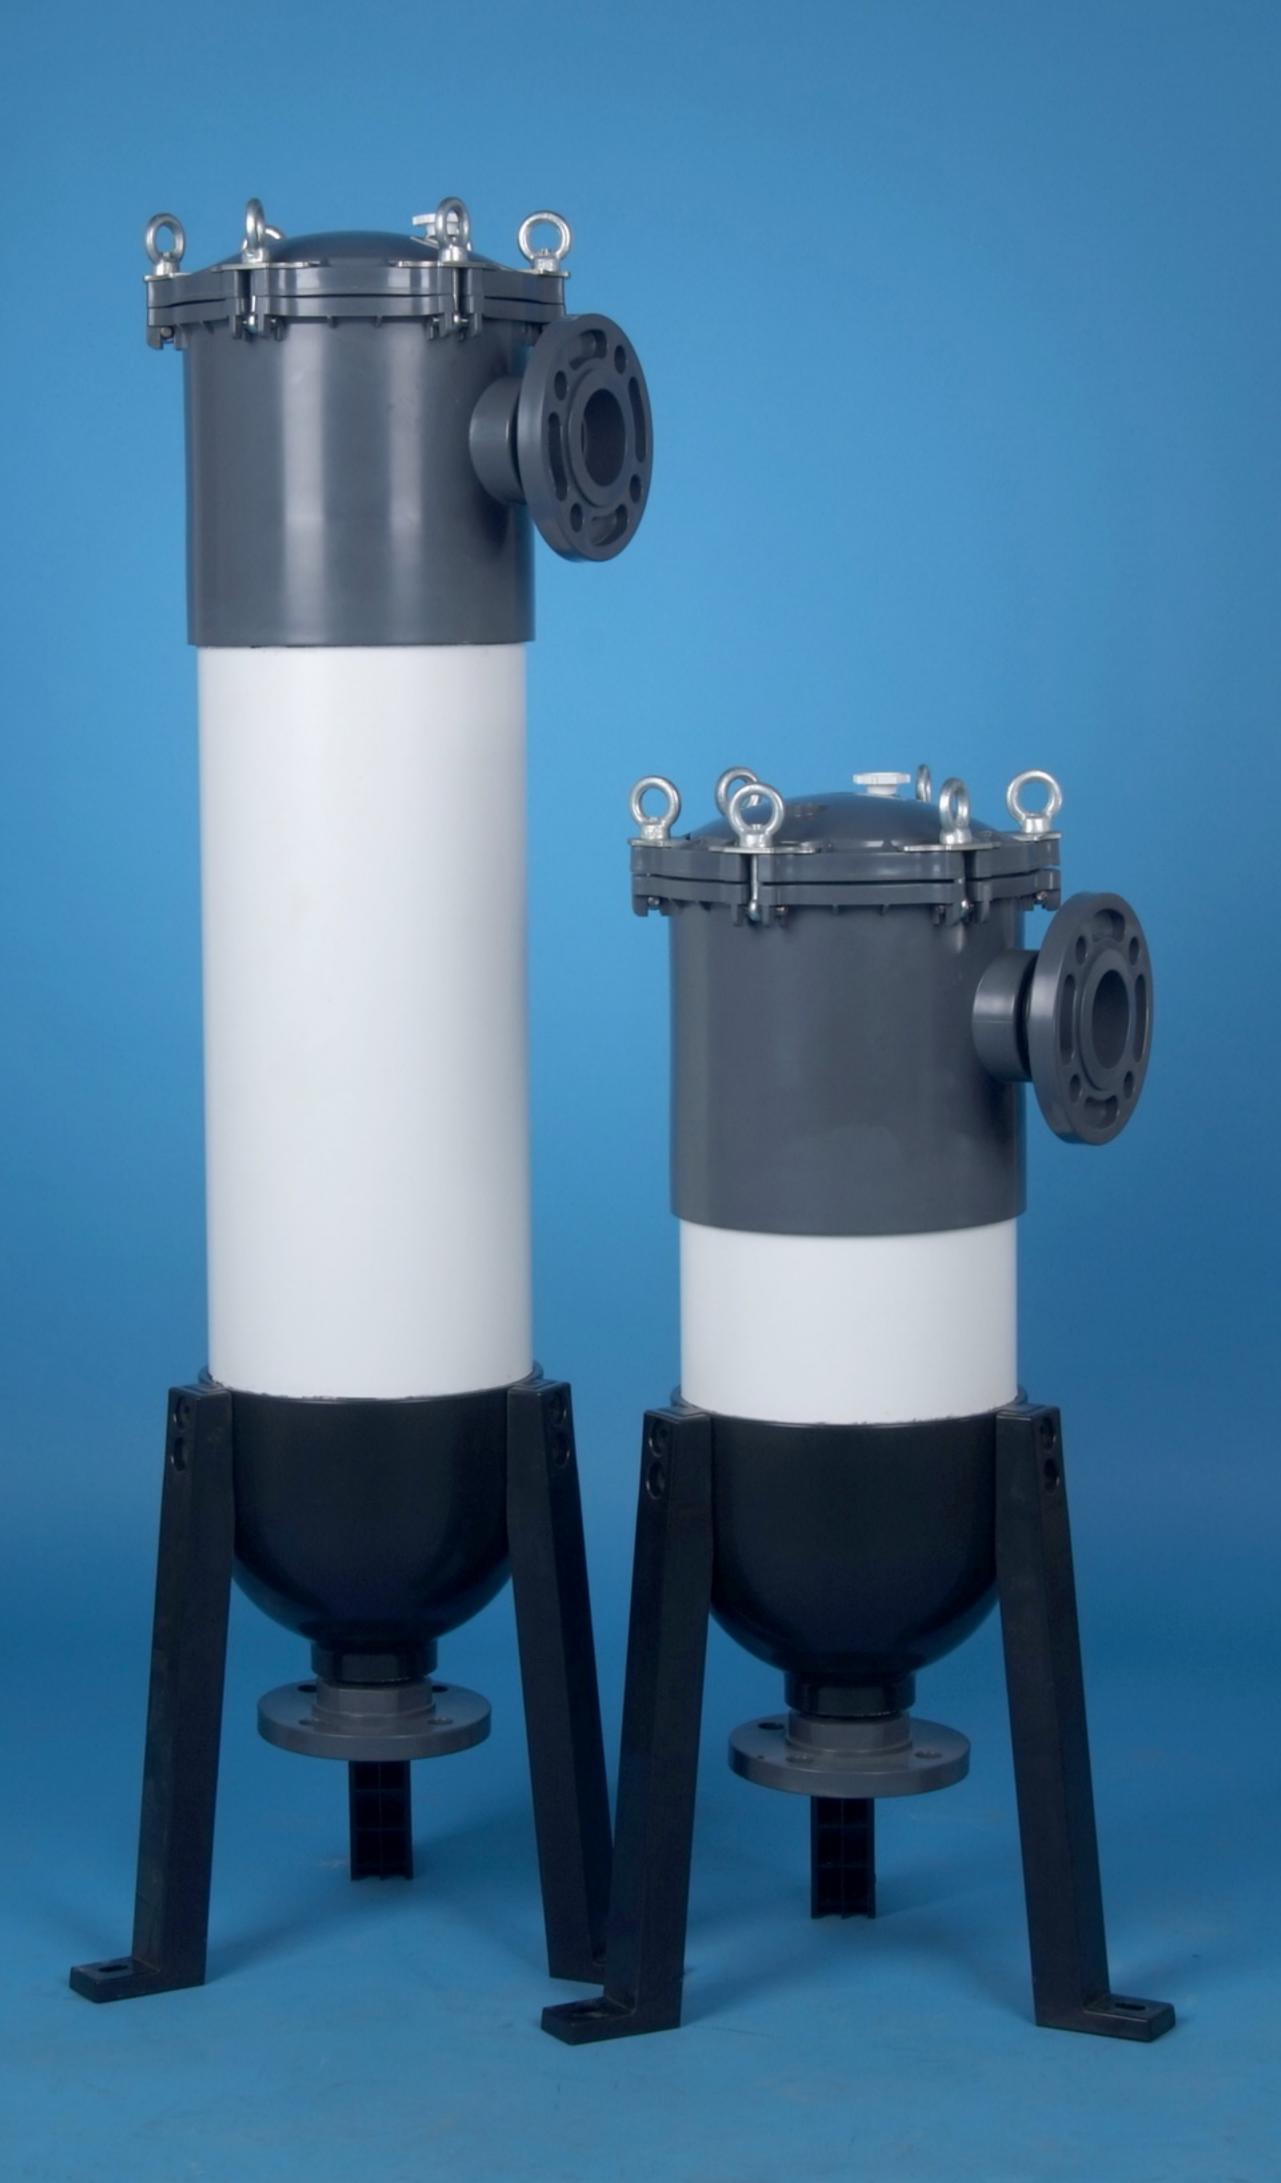

ilter is G1/4"

## Operate Element:

The liquid which will be purged should be poured into the bag fifter from the inlet, then the liquid flow from the inner surface of the bag to the outer surface. At last, it will be come into the appointed tank. On reverse, the impurity will be held up in the bag. The fifter can be recycled when changed another new bag.



Flow Diagram

- **QUPVC** material has good corresion resistant.
- The unique seal system makes the filter more eafety.
- Off can prevent the bag plunged into the support basket, no inner leak.
- @Good appearance and compact inner construct.
- Thigh precision, the filter range can be from 0.5~200um.
- ©High efficiency of filter, quick flow of liquid, big capacity of impurity. The price is more competitive.



Pedestal Location