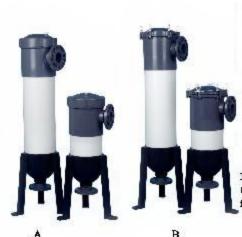

## Bag Filters

bag filter system is a new filter system. It is character with high precision, big flow, easy installation and maintenance. So it can be widely used in the field of liquid treatment: foods, cosmetic, chemistry, medicine, textile, etc. It consists of the housing, support basket ,and the filter bag.

It has achieved 0-0.6 MPs 100,000 times recycle fatigue test success-fully.

| Туре          | Size       | Rag rize                  | Tu/Out      | T.   | Max pressure |
|---------------|------------|---------------------------|-------------|------|--------------|
| 1-1-A         | Ø225-H785  | Ø7"(178mm)-H17"(419mm)    | DN50/AN812" | 630  | а-0,4МРА     |
| 1-2-A         | Ø225-H1180 | 27"(178mm)-H17"(813mm)    |             | 1050 |              |
| 1-1- <b>B</b> | Ø225-H820  | Ø7 "(178mm)-H17 "(419mm)  |             | 665  | В=0.7МРА     |
| 1-2-8         | Ø225-H1200 | Ø7 "(178mm)-1117 "(813mm) |             | 1045 |              |

It can install all meterial, all precision's filter bag IPCS.

The highest of working temperature is 45°C. The size of the two boles in the lid of the filter is G1/4"