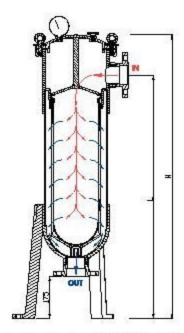

## Operate Element:

The liquid which will be purged should be poured into the bag fifter from the inlet, then the liquid flow from the inner surface of the bag to the outer surface. At last, it will be come into the appointed tank. On reverse, the impurity will be held up in the bag. The fifter can be recycled when changed another new bag.

Flow Diagram

- **QUPVC** material has good corresion resistant.
- The unique seal system makes the filter more eafety.
- Off can prevent the bag plunged into the support basket, no inner leak.
- @Good appearance and compact inner construct.
- Thigh precision, the filter range can be from 0.5~200um.
- ©High efficiency of filter, quick flow of liquid, big capacity of impurity. The price is more competitive.